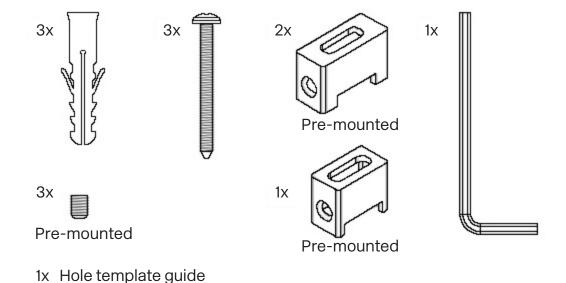

#### Content:

03 Separate pre-mounted screws and plastic mounts

- This product is a dry type heater, it does not contain any liquid.
- Children under the age of 3 should be kept away from the product unless they are under constant supervision. Children aged 3 to 8 years may only switch the appliance on or off when it's placed or installed in its normal operating position if they have been given upervision or instruction concerning use of the appliance in a safe way and understand the hazards involved.