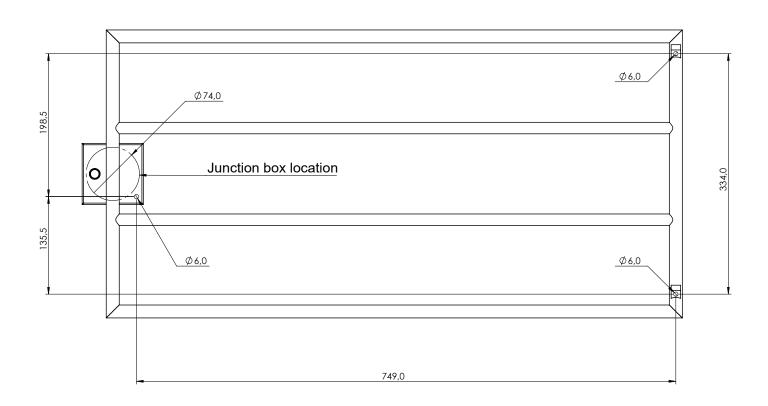

#### 01 Recommended Mounting Height

800 x 400 mm Double layer cable 68 W 220 V 50 Hz IP 45 40-60 °C 400 x 800 mm Double layer cable 78 W 220 V 50 Hz IP 45 40-60 °C

02 Hole measurements (also see attached template guide)