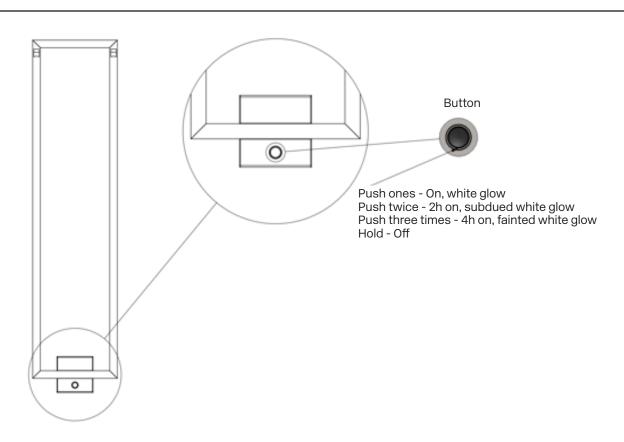

n when the product is used near children and leaving it unattended.
- If special precautions need to be taken during the installation of the device, appropriate details should be given.
- Keep the product clean.
- Use the product only as specified in this manual. Using the device other than the manufacturer's instructions may result in fire, electric shock, or personal injury.
- In order to avoid any hazard, if the power cord is damaged, it must be replaced by the manufacturer, the manufacturer's service centre or a similarly licensed person.

#### Proper disposal of this product

This marking indicates that this product should not be disposed of with other household waste in EU countries. To recycle your used device, please use the recycling or collection systems.

#### **How it works**



#### 01 Recommended Mounting Height



1500 x 200 mm Double layer cable 52 W 220 V 50 Hz IP 45 40-60 °C 1500 x 85 mm Double layer cable 29 W 220 V 50 Hz IP 45 40-60 °C 800 x 200 mm Double layer cable 30 W 220 V 50 Hz IP 45 40-60 °C

750 x 85 mm Double layer cable 14 W 220 V 50 Hz IP 45 40-60 °C

#### 01 Recommended Mounting Height



800 x 400 mm Double layer cable 68 W 220 V 50 Hz IP 45 40-60 °C 400 x 800 mm Double layer cable 78 W 220 V 50 Hz IP 45 40-60 °C

02 Hole measurements (also see attached template guide)



03 Separate pre-mounted screws and plastic mounts



- This product is a dry type heater, it does not contain any liquid.
- Children under the age of 3 should be kept away from the product unless they are under constant supervision. Children aged 3 to 8 years may only switc