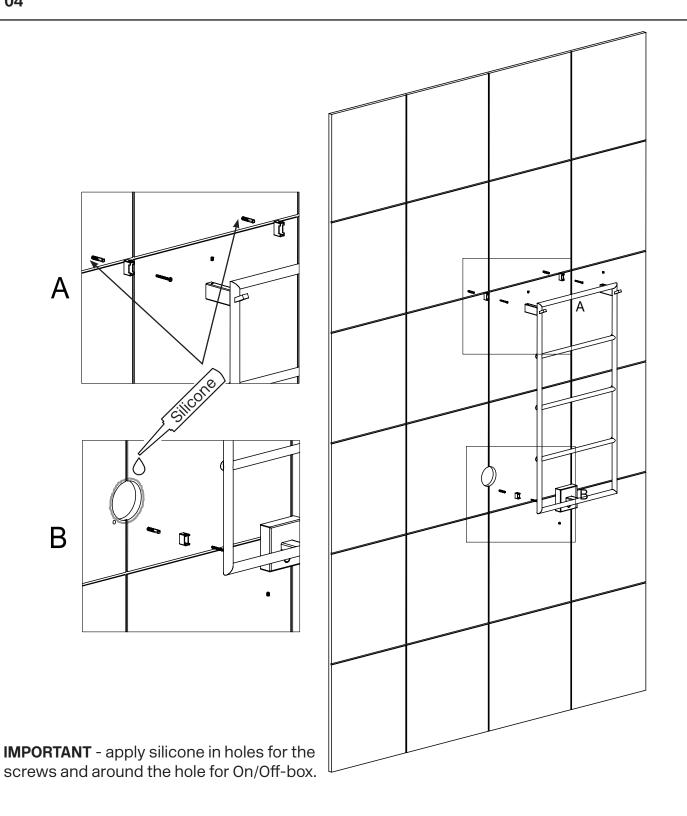

-60 °C

750 x 85 mm Double layer cable 14 W 220 V 50 Hz IP 45 40-60 °C

#### 01 Recommended Mounting Height



800 x 400 mm Double layer cable 68 W 220 V 50 Hz IP 45 40-60 °C 400 x 800 mm Double layer cable 78 W 220 V 50 Hz IP 45 40-60 °C

02 Hole measurements (also see attached template guide)



03 Separate pre-mounted screws and plastic mounts



- This product is a dry type heater, it does not contain any liquid.
- Children under the age of 3 should be kept away from the product unless they are under constant supervision. Children aged 3 to 8 years may only switch the appliance on or off when it's placed or installed in its normal operating position if they have been given upervision or instruction concerning use of the appliance in a safe way and understand the hazards involved.

04